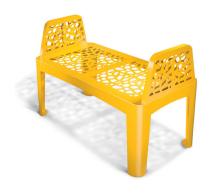

## PRODUCT DESCRIPTION

The bench CORAL SEAT is made in steel (30/10 thickness). All the metal parts characterized by a coral-like texture are welded together through a continuous welding. The trapezoid-shaped armchairs measure 424x260x35 mm, all the angles of the bench are rounded for the safety of the user. On the lower part of the feet of the bench, an ellipsis-shaped plate (30/10 thick), with a hole of 11 mm diam. for the fixing to the ground through bolts (not provided), is welded.

## Max dimensions:

Height armrests: 710 mm
Height seat: 450 mm
Length: 1060 mm
Width: 530 mm
Weight: 27 kg

Material: steel