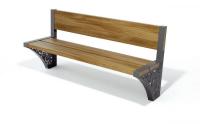

## **PRODUCT DESCRIPTION**

Designer: Bunch Design

The structure of the bench is made of 2 strong feet in steel. On the feet, characterized by carvings in Déco style, 2 exotic wood slats shaping the seat (section: 40x180 mm) and 1 slat (section: 40x240 mm) shaping the backrest are fixed. Each leg is made in steel (60/10 thickness), on which profiles of 60/10 and 30/10 thickness are fixed.

The wood used is either Iroko or Okume, treated with natural, water-repellent, UV ray resistant oils.

Max dimensions:

Height of the backrest: **748,5 mm** Height of the seat: **420 mm** Lenght: **1500 mm** Width: **510 mm** Weight of steel: **19 kg** 