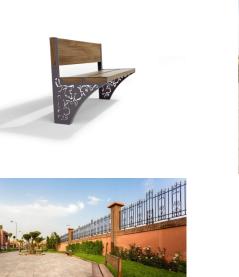

## **PRODUCT DESCRIPTION**

Designer: Bunch Design

The structure of the bench is made of 2 strong feet in steel. On the feet, characterized by carvings in Déco style, 2 exotic wood slats shaping the seat (section: 40x180 mm) and 1 slat (section: 40x240 mm) shaping the backrest are fixed. Each leg is made in steel (60/10 thickness), on which profiles of 60/10 and 30/10 thickness are fixed.

The wood used is either Iroko or Okume, treated with natural, water-repellent, UV ray resistant oils.

Max dimensions:

Height of the backrest: **748,5 mm** Height of the seat: **420 mm** Lenght: **1500 mm** Width: **510 mm** Weight of steel: **19 kg** 