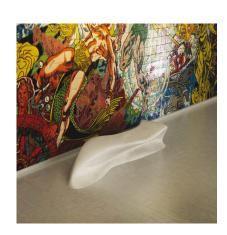

## **BENCHES: BAY**

| Categories: BENCHES, URBAN DESIGN

## PRODUCT DESCRIPTION

Designer: Stéphane Chapelet

Fiber-reinforced composite material made of a polyester resin and marble powder particularly resistant to wear and to atmospheric agents.

Scratches and accidental damages can also be easily repaired thanks to the appropriate kits (available on request). Hypergranite is finally available in different colours.

## Max dimensions:

Height: **480 mm** Lenght: **2480 mm** Width: **892 mm** 

Material: **Hypergranite**Available also in the **UHPC** version.