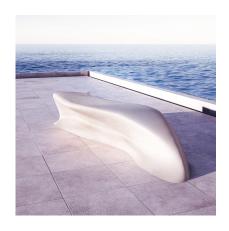

## **BENCHES: BAY**

| Categories: BENCHES, URBAN DESIGN

## PRODUCT DESCRIPTION

Designer: Stéphane Chapelet

Fiber-reinforced composite material made of a polyester resin and marble powder particularly resistant to wear and to atmospheric agents.

Scratches and accidental damages can also be easily repaired thanks to the appropriate kits (available on request). Hypergranite is finally available in different colours.

## Max dimensions:

Height: **480 mm** Lenght: **2480 mm** Width: **892 mm** 

Material: **Hypergranite**Available also in the **UHPC** version.