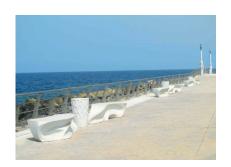

## **BENCHES: BAY**

| Categories: BENCHES, URBAN DESIGN

## PRODUCT DESCRIPTION

Designer: Stéphane Chapelet

Fiber-reinforced composite material made of a polyester resin and marble powder particularly resistant to wear and to atmospheric agents.

Scratches and accidental damages can also be easily repaired thanks to the appropriate kits (available on request). Hypergranite is finally available in different colours.

## Max dimensions:

Height: **480 mm** Lenght: **2480 mm** Width: **892 mm** 

Material: **Hypergranite**Available also in the **UHPC** version.