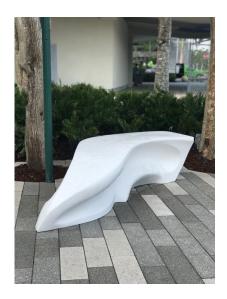

## **BENCHES: BAY**

| Categories: BENCHES, URBAN DESIGN

## PRODUCT DESCRIPTION

Designer: Stéphane Chapelet

Fiber-reinforced composite material made of a polyester resin and marble powder particularly resistant to wear and to atmospheric agents.

Scratches and accidental damages can also be easily repaired thanks to the appropriate kits (available on request). Hypergranite is finally available in different colours.

## Max dimensions:

Height: **480 mm** Lenght: **2480 mm** Width: **892 mm** 

Material: **Hypergranite**Available also in the **UHPC** version.