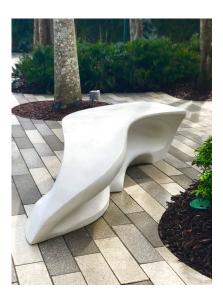

## **BENCHES: BAY**

| Categories: BENCHES, URBAN DESIGN

## PRODUCT DESCRIPTION

Designer: Stéphane Chapelet

Fiber-reinforced composite material made of a polyester resin and marble powder particularly resistant to wear and to atmospheric agents.

Scratches and accidental damages can also be easily repaired thanks to the appropriate kits (available on request). Hypergranite is finally available in different colours.

## Max dimensions:

Height: **480 mm** Lenght: **2480 mm** Width: **892 mm** 

Material: **Hypergranite**Available also in the **UHPC** version.