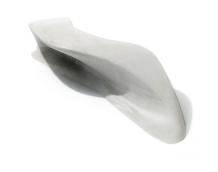

## **BENCHES: BAY**

| Categories: BENCHES, URBAN DESIGN

## PRODUCT DESCRIPTION

Designer: Stéphane Chapelet

Fiber-reinforced composite material made of a polyester resin and marble powder particularly resistant to wear and to atmospheric agents.

Scratches and accidental damages can also be easily repaired thanks to the appropriate kits (available on request). Hypergranite is finally available in different colours.

## Max dimensions:

Height: **480 mm** Lenght: **2480 mm** Width: **892 mm** 

Material: **Hypergranite**Available also in the **UHPC** version.