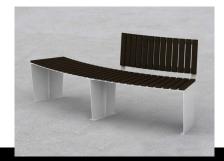

## **PRODUCT DESCRIPTION**

Designer: GIBILLERO Design

**ARMONIA** is a bench that has a curved geometry, it is realized using light elements, thin but strong, that make up a product aesthetically pure. The wooden slats, which make up the sitting supported by a steel structure, which is closed at the ends with two trapezoidal legs made of steel, and are equipped with holes for anchoring to the ground. Another support leg, also made of steel, is centrally disposed to stiffen the structure. To complete the seat is possible to add one or two optional back, also made of wooden slats.

**Dimensions:** 

Seat overall dimensions: **1965x545x800 mm** Seat height: **440 mm** Bench with backrest overall dimensions: **1965x605x805 mm** Seat height: **440 mm** 