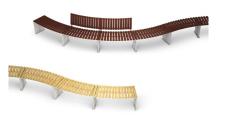

## **PRODUCT DESCRIPTION**

Designer: GIBILLERO Design

**ARMONIA** is a bench that has a curved geometry, it is realized using light elements, thin but strong, that make up a product aesthetically pure. The wooden slats, which make up the sitting supported by a steel structure, which is closed at the ends with two trapezoidal legs made of steel, and are equipped with holes for anchoring to the ground. Another support leg, also made of steel, is centrally disposed to stiffen the structure. To complete the seat is possible to add one or two optional back, also made of wooden slats.