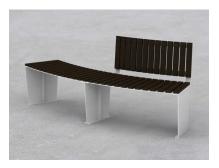

## **PRODUCT DESCRIPTION**

Designer: GIBILLERO Design

**ARMONIA** is a bench that has a curved geometry, it is realized using light elements, thin but strong, that make up a product aesthetically pure. The wooden slats, which make up the sitting supported by a steel structure, which is closed at the ends with two trapezoidal legs made of steel, and are equipped with holes for anchoring to the ground. Another support leg, also made of steel, is centrally disposed to stiffen the structure. To complete the seat is possible to add one or two optional back, also made of wooden slats.

**Dimensions:** 

Seat overall dimensions: **1965x545x800 mm** Seat height: **440 mm** Bench with backrest overall dimensions: **1965x605x805 mm** Seat height: **440 mm** 