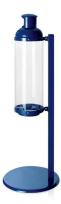

## PRODUCT DESCRIPTION

Designer: Eco Design

**Tube 200**, in addition to being an extremely strong product that has a large capacity and an attractive design, is very functional, thanks to its emptying system that makes the waste collector's job quick and easy. The customer can opt to equip Tube 200 with a bracket to fix it to the wall.

Size:

Total Height: **100 cm** Body diameter: **20 cm** Base diameter: **39 cm** Capacity: **20 lt** 