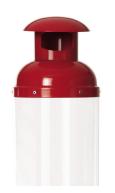

## PRODUCT DESCRIPTION

Designer: Eco Design

**Tube 200**, in addition to being an extremely strong product that has a large capacity and an attractive design, is very functional, thanks to its emptying system that makes the waste collector's job quick and easy. The customer can opt to equip Tube 200 with a bracket to fix it to the wall.

Size:

Total Height: **100 cm** Body diameter: **20 cm** Base diameter: **39 cm** Capacity: **20 lt** 