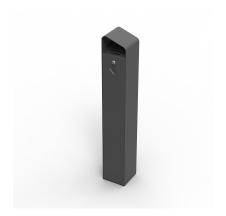

## PRODUCT DESCRIPTION

Designer: **Urban Design** 

The ashtray Speed is made of steel EN10111DD11 (thickness from 15/10 to 20/10). The ashtray is provided with a door and a lock that opens on the front. Inside the ashtray a box in galvanized steel EN10346DX51D+Z is placed (thickness 8/10, provided with oval-shaped holes that make the extraction easier). On the bottom there are 2 holes (10 mm diameter) for the fixing to the ground through specific bolts (not included). Every element in steel EN10111DD11 is then cold galvanized and polyester powder coated with ral colors at choice.

## **Max Dimensions:**

Height: 955 mm Length: 150 mm Width: 150 mm Weight: 11 kg Capacity: 6 lt

Material: steel