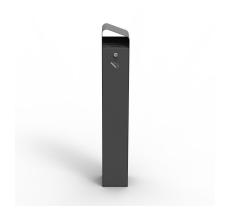

## PRODUCT DESCRIPTION

Designer: **Urban Design** 

The ashtray Speed is made of steel EN10111DD11 (thickness from 15/10 to 20/10). The ashtray is provided with a door and a lock that opens on the front. Inside the ashtray a box in galvanized steel EN10346DX51D+Z is placed (thickness 8/10, provided with oval-shaped holes that make the extraction easier). On the bottom there are 2 holes (10 mm diameter) for the fixing to the ground through specific bolts (not included). Every element in steel EN10111DD11 is then cold galvanized and polyester powder coated with ral colors at choice.

## **Max Dimensions:**

Height: 955 mm Length: 150 mm Width: 150 mm Weight: 11 kg Capacity: 6 lt

Material: steel