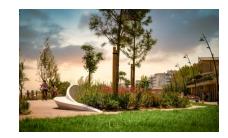

## **BENCHES: SARDINA**

| Category: BENCHES

## PRODUCT DESCRIPTION

Designer: Lab23

Our SARDINA bench is made of HPRC®, a composite, malleable and highly performing material that allows the production of elements of any shape. HPRC® is characterized by a very high mechanical resistance (traction / compression / bending) and by waterproofing, it is highly resistant to shocks and atmospheric agents (salt, smog, ice, sand, etc.). The smooth and at the same time material finish and the very high ability to disperse heat / cold make it a very comfortable material even in extreme climatic situations. An anti-graffiti material and, if necessary, repairable thanks to the repair KIT supplied on request. An ECOLOGICAL material, produced with at least 30% recycled and 100% recyclable material, which meets the minimum environmental criteria (CAM) dictated by current regulations.

Our new SARDINA bench has variable dimensions and is customizable.

Maximum size 18500mm.

## **Dimensions**

Height of the seat: **470 mm**Height: **1025 mm**Length: **18500 mm**Depth: **440 mm** 

Materials: HPRC