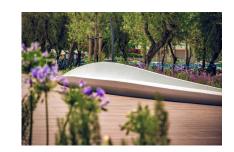

## **BENCHES: SARDINA**

| Category: BENCHES

## PRODUCT DESCRIPTION

Designer: Lab23

Our SARDINA bench is made of HPRC®, a composite, malleable and highly performing material that allows the production of elements of any shape. HPRC® is characterized by a very high mechanical resistance (traction / compression / bending) and by waterproofing, it is highly resistant to shocks and atmospheric agents (salt, smog, ice, sand, etc.). The smooth and at the same time material finish and the very high ability to disperse heat / cold make it a very comfortable material even in extreme climatic situations. An anti-graffiti material and, if necessary, repairable thanks to the repair KIT supplied on request. An ECOLOGICAL material, produced with at least 30% recycled and 100% recyclable material, which meets the minimum environmental criteria (CAM) dictated by current regulations.

Our new SARDINA bench has variable dimensions and is customizable.

Maximum size 18500mm.

## **Dimensions**

Height of the seat: **470 mm**Height: **1025 mm**Length: **18500 mm**Depth: **440 mm** 

Materials: HPRC