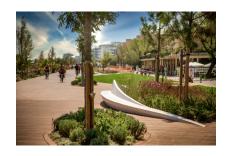

## **BENCHES: SARDINA**

| Category: BENCHES

## PRODUCT DESCRIPTION

Designer: Lab23

Our SARDINA bench is made of HPRC®, a composite, malleable and highly performing material that allows the production of elements of any shape. HPRC® is characterized by a very high mechanical resistance (traction / compression / bending) and by waterproofing, it is highly resistant to shocks and atmospheric agents (salt, smog, ice, sand, etc.). The smooth and at the same time material finish and the very high ability to disperse heat / cold make it a very comfortable material even in extreme climatic situations. An anti-graffiti material and, if necessary, repairable thanks to the repair KIT supplied on request. An ECOLOGICAL material, produced with at least 30% recycled and 100% recyclable material, which meets the minimum environmental criteria (CAM) dictated by current regulations.

Our new SARDINA bench has variable dimensions and is customizable.

Maximum size 18500mm.

## **Dimensions**

Height of the seat: **470 mm**Height: **1025 mm**Length: **18500 mm**Depth: **440 mm** 

Materials: HPRC