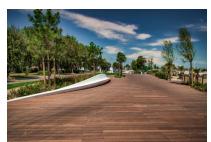

## **BENCHES: SARDINA**

| Category: BENCHES

## PRODUCT DESCRIPTION

Designer: Lab23

Our SARDINA bench is made of HPRC®, a composite, malleable and highly performing material that allows the production of elements of any shape. HPRC® is characterized by a very high mechanical resistance (traction / compression / bending) and by waterproofing, it is highly resistant to shocks and atmospheric agents (salt, smog, ice, sand, etc.). The smooth and at the same time material finish and the very high ability to disperse heat / cold make it a very comfortable material even in extreme climatic situations. An anti-graffiti material and, if necessary, repairable thanks to the repair KIT supplied on request. An ECOLOGICAL material, produced with at least 30% recycled and 100% recyclable material, which meets the minimum environmental criteria (CAM) dictated by current regulations.

Our new SARDINA bench has variable dimensions and is customizable.

Maximum size 18500mm.

## **Dimensions**

Height of the seat: **470 mm**Height: **1025 mm**Length: **18500 mm**Depth: **440 mm** 

Materials: HPRC