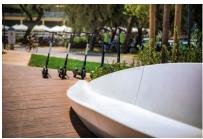

## **BENCHES: SARDINA**

| Category: BENCHES

## PRODUCT DESCRIPTION

Designer: Lab23

Our SARDINA bench is made of HPRC®, a composite, malleable and highly performing material that allows the production of elements of any shape. HPRC® is characterized by a very high mechanical resistance (traction / compression / bending) and by waterproofing, it is highly resistant to shocks and atmospheric agents (salt, smog, ice, sand, etc.). The smooth and at the same time material finish and the very high ability to disperse heat / cold make it a very comfortable material even in extreme climatic situations. An anti-graffiti material and, if necessary, repairable thanks to the repair KIT supplied on request. An ECOLOGICAL material, produced with at least 30% recycled and 100% recyclable material, which meets the minimum environmental criteria (CAM) dictated by current regulations.

Our new SARDINA bench has variable dimensions and is customizable.

Maximum size 18500mm.

## **Dimensions**

Height of the seat: **470 mm**Height: **1025 mm**Length: **18500 mm**Depth: **440 mm** 

Materials: HPRC