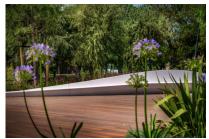

## **BENCHES: SARDINA**

| Category: BENCHES

## PRODUCT DESCRIPTION

Designer: Lab23

Our SARDINA bench is made of HPRC®, a composite, malleable and highly performing material that allows the production of elements of any shape. HPRC® is characterized by a very high mechanical resistance (traction / compression / bending) and by waterproofing, it is highly resistant to shocks and atmospheric agents (salt, smog, ice, sand, etc.). The smooth and at the same time material finish and the very high ability to disperse heat / cold make it a very comfortable material even in extreme climatic situations. An anti-graffiti material and, if necessary, repairable thanks to the repair KIT supplied on request. An ECOLOGICAL material, produced with at least 30% recycled and 100% recyclable material, which meets the minimum environmental criteria (CAM) dictated by current regulations.

Our new SARDINA bench has variable dimensions and is customizable.

Maximum size 18500mm.

## **Dimensions**

Height of the seat: **470 mm**Height: **1025 mm**Length: **18500 mm**Depth: **440 mm** 

Materials: HPRC