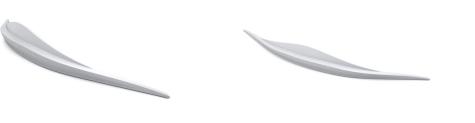

## **BENCHES: SARDINA**

| Category: BENCHES

## PRODUCT DESCRIPTION

Designer: Lab23

Our SARDINA bench is made of HPRC®, a composite, malleable and highly performing material that allows the production of elements of any shape. HPRC® is characterized by a very high mechanical resistance (traction / compression / bending) and by waterproofing, it is highly resistant to shocks and atmospheric agents (salt, smog, ice, sand, etc.). The smooth and at the same time material finish and the very high ability to disperse heat / cold make it a very comfortable material even in extreme climatic situations. An anti-graffiti material and, if necessary, repairable thanks to the repair KIT supplied on request. An ECOLOGICAL material, produced with at least 30% recycled and 100% recyclable material, which meets the minimum environmental criteria (CAM) dictated by current regulations.

Our new SARDINA bench has variable dimensions and is customizable.

Maximum size 18500mm.

## **Dimensions**

Height of the seat: **470 mm**Height: **1025 mm**Length: **18500 mm**Depth: **440 mm** 

Materials: HPRC