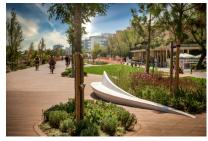

## **BENCHES: SARDINA**

| Category: BENCHES

## PRODUCT DESCRIPTION

Designer: Lab23

Our SARDINA bench is made of HPRC®, a composite, malleable and highly performing material that allows the production of elements of any shape. HPRC® is characterized by a very high mechanical resistance (traction / compression / bending) and by waterproofing, it is highly resistant to shocks and atmospheric agents (salt, smog, ice, sand, etc.). The smooth and at the same time material finish and the very high ability to disperse heat / cold make it a very comfortable material even in extreme climatic situations. An anti-graffiti material and, if necessary, repairable thanks to the repair KIT supplied on request. An ECOLOGICAL material, produced with at least 30% recycled and 100% recyclable material, which meets the minimum environmental criteria (CAM) dictated by current regulations.

Our new SARDINA bench has variable dimensions and is customizable.

Maximum size 18500mm.

## **Dimensions**

Height of the seat: **470 mm**Height: **1025 mm**Length: **18500 mm**Depth: **440 mm** 

Materials: HPRC