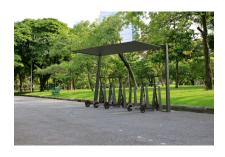

## PRODUCT DESCRIPTION

Designer: Righetto + Partners

Characterized by a simple and elegant shape, it can be easily inserted in any architectural context, from classic to modern.

Our RHANG shelter is a very robust and functional product where both electric scooters and bicycles can be parked, designed by Righetto and Partners.

RHANG shelter is 3,340 meters long and 2,291 meters high, produced in galvanized steel and subsequently powdercoated in PP with a color chosen from the wide Ral range.

It can be combined with the new WAVE STRIP bike rack, available in modules with two or three stations and customizable in colors. Wave Strip is equipped with a particular "half moon" closure, which allows you to lock the vehicle with a common padlock, without having to use the chain (heavy and uncomfortable object).

## **Dimensions**

Height: 2291 mm Length: 3430 mm Depth: **1480 mm** 

Materials: steel