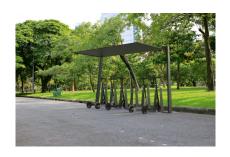

## PRODUCT DESCRIPTION

Designer: Righetto + Partners

Characterized by a simple and elegant shape, it can be easily inserted in any architectural context, from classic to modern.

Our RHANG shelter is a very robust and functional product where both electric scooters and bicycles can be parked, designed by Righetto and Partners.

RHANG shelter is 3,340 meters long and 2,291 meters high, produced in galvanized steel and subsequently powdercoated in PP with a color chosen from the wide Ral range.

It can be combined with the new WAVE STRIP bike rack, available in modules with two or three stations and customizable in colors. Wave Strip is equipped with a particular "half moon" closure, which allows you to lock the vehicle with a common padlock, without having to use the chain (heavy and uncomfortable object).

## **Dimensions**

Height: 2291 mm Length: 3430 mm Depth: **1480 mm** 

Materials: steel