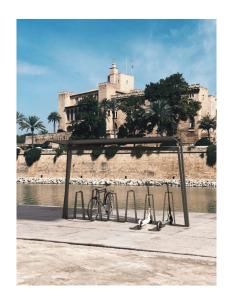

RHANG shelter is 3,340 meters long and 2,291 meters high, produced in galvanized steel and subsequently powdercoated in PP with a color chosen from the wide Ral range.

It can be combined with the new WAVE STRIP bike rack, available in modules with two or three stations and customizable in colors. Wave Strip is equipped with a particular "half moon" closure, which allows you to lock the vehicle with a common padlock, without having to use the chain (heavy and uncomfortable object).