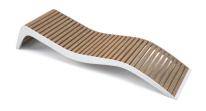

## **BENCHES: EMME SUNBED**

| Category: BENCHES

## PRODUCT DESCRIPTION

Designer: Stéphane Chapelet

Designed by Stéphane Chapelet, EMME SUNBED bed has sinuous and elegant shapes but at the same time with a decidedly modern cut.

Also suitable for new urban contexts, in parks, along the seafront, EMME sunbed is produced using the combination of steel for the frame and exotic wood for the internal slats.

Steel is treated with a sandblasting, cataphoresis cycle and finally PP powder coated with the RAL color of your choice.

The wood used is Iroko or Okumè, treated with natural water-repellent oils resistant to UV rays.

## **Dimensions**

Height of the seat: **390 mm**Length: **2240 mm**Depth: **620 mm** 

Materiaux: steel / wood