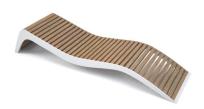

## **BENCHES: EMME SUNBED**

| Category: BENCHES

## PRODUCT DESCRIPTION

Designer: Stéphane Chapelet

Designed by Stéphane Chapelet, EMME SUNBED bed has sinuous and elegant shapes but at the same time with a decidedly modern cut.

Also suitable for new urban contexts, in parks, along the seafront, EMME sunbed is produced using the combination of steel for the frame and exotic wood for the internal slats.

Steel is treated with a sandblasting, cataphoresis cycle and finally PP powder coated with the RAL color of your choice.

The wood used is Iroko or Okumè, treated with natural water-repellent oils resistant to UV rays.

## **Dimensions**

Height of the seat: **390 mm**Length: **2240 mm**Depth: **620 mm** 

Materiaux: steel / wood