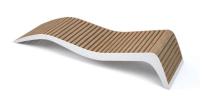

## PRODUCT DESCRIPTION

Designer: Stéphane Chapelet

Designed by Stéphane Chapelet, EMME SUNBED bed has sinuous and elegant shapes but at the same time with a decidedly modern cut.

Also suitable for new urban contexts, in parks, along the seafront, EMME sunbed is produced using the combination of steel for the frame and exotic wood for the internal slats.

Steel is treated with a sandblasting, cataphoresis cycle and finally PP powder coated with the RAL color of your choice.

The wood used is Iroko or Okumè, treated with natural water-repellent oils resistant to UV rays.