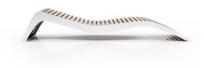

## **BENCHES: EMME SUNBED**

| Category: BENCHES

## PRODUCT DESCRIPTION

Designer: Stéphane Chapelet

Designed by Stéphane Chapelet, EMME SUNBED bed has sinuous and elegant shapes but at the same time with a decidedly modern cut.

Also suitable for new urban contexts, in parks, along the seafront, EMME sunbed is produced using the combination of steel for the frame and exotic wood for the internal slats.

Steel is treated with a sandblasting, cataphoresis cycle and finally PP powder coated with the RAL color of your choice.

The wood used is Iroko or Okumè, treated with natural water-repellent oils resistant to UV rays.

## **Dimensions**

Height of the seat: **390 mm**Length: **2240 mm**Depth: **620 mm** 

Materiaux: steel / wood