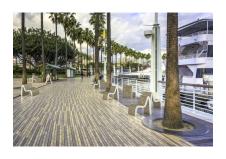

## PRODUCT DESCRIPTION

Designer: Stéphane Chapelet

Designed by Stéphane Chapelet, EMME SEAT bed has sinuous and elegant shapes but at the same time with a decidedly modern cut.

Also suitable for new urban contexts, in parks, along the seafront, EMME SEAT is produced using the combination of steel for the frame and exotic wood for the internal slats.