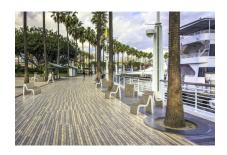

## PRODUCT DESCRIPTION

Designer: Stéphane Chapelet

Designed by Stéphane Chapelet, EMME SEAT bed has sinuous and elegant shapes but at the same time with a decidedly modern cut.

Also suitable for new urban contexts, in parks, along the seafront, EMME SEAT is produced using the combination of steel for the frame and exotic wood for the internal slats.