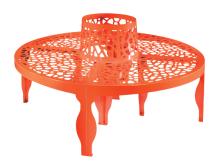

## **PRODUCT DESCRIPTION**

Designer: Lab23

CORAL ROUND bench is made in steel (30/10 thickness). All the metal parts characterized by a coral-like texture are welded together through a continuous welding. All the angles of the bench are rounded for the safety of the user. On the lower part of the feet of the bench, an ellipsis-shaped plate (30/10 thick), with a hole of 11 mm diam. for the fixing to the ground through bolts (not provided), is welded. The bench CORALROUND is made of 2 semicircle-shaped elements, connected to each othet through M6 screws.

Optional: Cylindrical planter made in galvanized steel, 15/10 thickness, polyester powder-coated. The upperborder is strengthened by a fold of 15 mm height.

Dimensions

Height of the seat: **450 mm** Height: **707 mm** Diam: **1400 mm** 