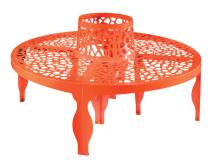

## **PRODUCT DESCRIPTION**

Designer: Lab23

CORAL ROUND bench is made in steel (30/10 thickness). All the metal parts characterized by a coral-like texture are welded together through a continuous welding. All the angles of the bench are rounded for the safety of the user. On the lower part of the feet of the bench, an ellipsis-shaped plate (30/10 thick), with a hole of 11 mm diam. for the fixing to the ground through bolts (not provided), is welded. The bench CORALROUND is made of 2 semicircle-shaped elements, connected to each othet through M6 screws.

Optional: Cylindrical planter made in galvanized steel, 15/10 thickness, polyester powder-coated. The upperborder is strengthened by a fold of 15 mm height.

Dimensions

Height of the seat: **450 mm** Height: **707 mm** Diam: **1400 mm** 