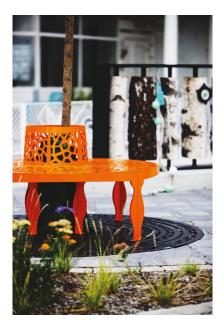

## **PRODUCT DESCRIPTION**

Designer: Lab23

CORAL ROUND bench is made in steel (30/10 thickness). All the metal parts characterized by a coral-like texture are welded together through a continuous welding. All the angles of the bench are rounded for the safety of the user. On the lower part of the feet of the bench, an ellipsis-shaped plate (30/10 thick), with a hole of 11 mm diam. for the fixing to the ground through bolts (not provided), is welded. The bench CORALROUND is made of 2 semicircle-shaped elements, connected to each othet through M6 screws.

Optional: Cylindrical planter made in galvanized steel, 15/10 thickness, polyester powder-coated. The upperborder is strengthened by a fold of 15 mm height.

Dimensions

Height of the seat: **450 mm** Height: **707 mm** Diam: **1400 mm** 